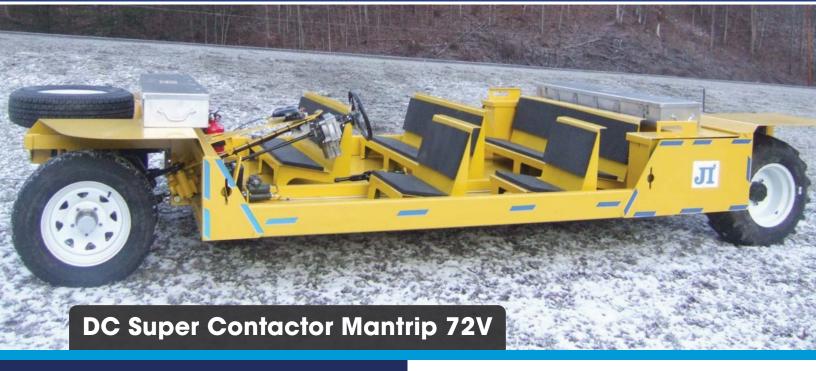

# **Super Contactor Mantrip 72V**

The 72V Super Contactor Mantrip has all the necessary power to get up to 12 miners to the outby working area of an underground mine. The Super Contactor Mantrip can be built with a canopy to protect passengers from small rock falls. The Super Contactor Mantrip can be equipped with passenger seats, if the overall height of the mine permits.

With features like front and rear lights, a heavy duty planetary differential, and hydraulic wet disc brakes, the 12 man 72V Super Contactor Mantrip is a great benefit in a variety of industries. Johnson Industries' Super Contactor Mantrip is the ideal personnel carrier and is or can be used around the world in salt mines, coal mines, molybdenum mines, zinc mines, potash mines, gold mines, rock mines.

Featuring a 10.2 HP motor, panic switch, and a 3500 lb front axle with roller bearings, the Super Contactor Mantrip from Johnson Industries is a great solution for your industry's personnel carrier needs.

## Vehicle Specifications

- Front Axle: 3500 lbs with roller bearings in both wheel hubs and "king pins"
- Rear axle: 7000 lb planetary
- Front Suspension: Airbaa
- Rear Suspension: Airbag
- Braking: Hydraulic wet disc brakes with mechanical wet disc parking brakes
- Motor: 10.2 hp 72 VDC
- Contactors
- Batteries: (12) 6 volt in series behind passengers
- Controller: 72 VDC
- Panic Switch
- Battery Monitor