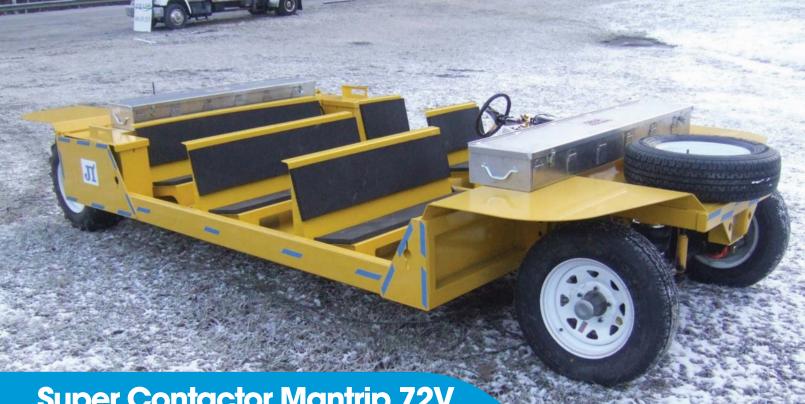

# **Super Contactor Mantrip 72V**

The 72V Super Contactor Mantrip has all the necessary power to get up to 12 miners to the outby working area of an underground mine. The Super Contactor Mantrip can be built with a canopy to protect passengers from small rock falls. The Super Contactor Mantrip can be equipped with passenger seats, if the overall height of the mine permits.

With features like front and rear lights, a heavy duty planetary differential, and hydraulic wet disc brakes, the 12 man 72V Super Contactor Mantrip is a great benefit in a variety of industries. Johnson Industries' Super Contactor Mantrip is the ideal personnel carrier and is or can be used around the world in salt mines, coal mines, molybdenum mines, zinc mines, potash mines, gold mines, rock mines.

Featuring a 10.2 HP motor, panic switch, and a 3500 lb front axle with roller bearings, the Super Contactor Mantrip from Johnson Industries is a great solution for your industry's personnel carrier needs.

## Vehicle Specifications

- Front Axle: 3500 lbs with roller bearings in both wheel hubs and "king pins"
- Rear axle: 7000 lb planetary
- Front Suspension: Airbaa
- Rear Suspension: Airbag
- Braking: Hydraulic wet disc brakes with mechanical wet disc parking brakes
- Motor: 10.2 hp 72 VDC
- Contactors
- Batteries: (12) 6 volt in series behind passengers
- Controller: 72 VDC
- Panic Switch
- Battery Monitor

#### Standard Dimensions:

• Width: 72.5" - 91"

• Height: Spec.

• Length: 177" - 190"

• Clearance: Spec.

### **Available Options:**

- Heavy duty tubular
  Front disc brakes Front end
- Bench or cushion seats
  - Electric steering
- Strobe light
- Fire extinguisher
- Rescuer storage box