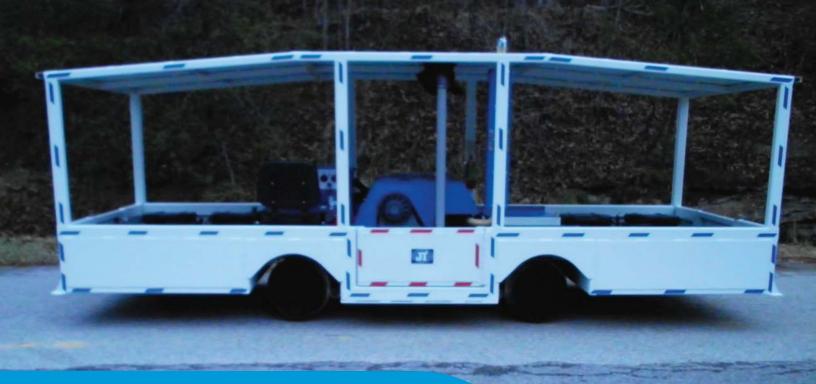

## **Diesel Rail Runner**

The Diesel Rail Runner is a nonpermissible, MSHA approved personnel carrier for use in underground and above ground mining. The Diesel Rail Runner seats 8 people plus the driver comfortably. The driver is seated high for optimal visibility. The Rail Runner is propelled by a 60 hp or 74 hp, 4 cylinder Deutz engine, driving a tandem hydrostatic pump, which supplies 4 hydrostatic wheel motors. The wheel motors contain sealed wet brakes which are applied automatically on engine shutdown. The speed, acceleration, and deceleration are all programmable. Seats are equipped with seatbelts. Lights actuate automatically in the direction of travel. The Diesel Rail Runner has electrically controlled wheel sanders. The Rail Runner is currently built for 42 inch and 48 inch gauge track, but can be built for any reasonable gauge. The Rail Runner is standard 190" long, 66" wide, and 73" tall, but Johnson Industries can build to fit the customers' specifications as needed. For sustained run time and pulling power, a diesel transporter is the way to go.

## Vehicle Specifications

- Approximately 5,500 lbs
- 60 or 74 hp, 4 cylinder Deutz engine
- Tandem hydrostatic pump drive
- 4 hydrostatic wheel motors
- Independent hard rubber spring suspension
- Sealed wet brakes in wheel motors apply on engine shut down
- Seats 8 men + driver comfortably
- Lights in both directions
- Brake and flashing lights available
- Fire suppression available, manual or automatic
- Horn

### Standard Dimensions:

• Width: 66"

• Height: 73" (with

• Overall Length: 190"

canopy as shown)