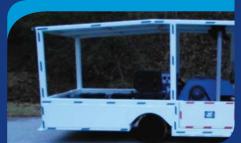

## **Diesel Rail Runner**

The Diesel Rail Runner is a nonpermissible, MSHA approved personnel carrier for use in underground and above ground mining. The Diesel Rail Runner seats 8 people plus the driver comfortably. The driver is seated high for optimal visibility. The Rail Runner is propelled by a 60 hp or 74 hp, 4 cylinder Deutz engine, driving a tandem hydrostatic pump, which supplies 4 hydrostatic wheel motors. The wheel motors contain sealed wet brakes which are applied automatically on engine shutdown. The speed, acceleration, and deceleration are all programmable. Seats are equipped with seatbelts. Lights actuate automatically in the direction of travel. The Diesel Rail Runner has electrically controlled wheel sanders. The Rail Runner is currently built for 42 inch and 48 inch gauge track, but can be built for any reasonable gauge. The Rail Runner is standard 190" long, 66" wide, and 73" tall, but Johnson Industries can build to fit the customers' specifications as needed. For sustained run time and pulling power, a diesel transporter is the way to go.

### Standard Dimensions:

• Width: 66"

• Height: 73" (with

• Overall Length: 190"

canopy as shown)