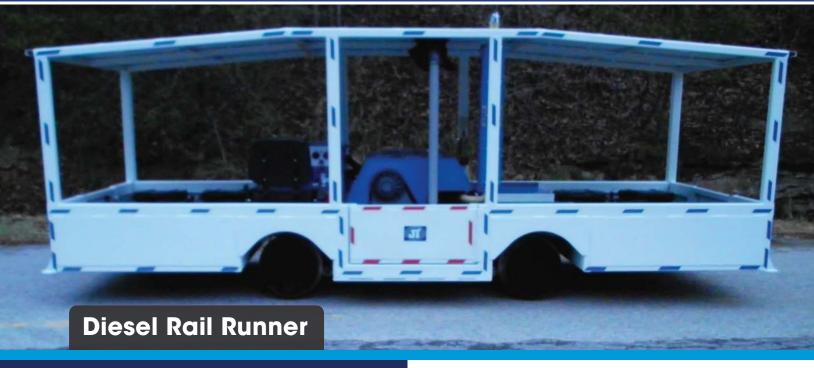

## **Diesel Rail Runner**

The Diesel Rail Runner is a nonpermissible, MSHA approved personnel carrier for use in underground and above ground mining. The Diesel Rail Runner seats 8 people plus the driver comfortably. The driver is seated high for optimal visibility. The Rail Runner is propelled by a 60 hp or 74 hp, 4 cylinder Deutz engine, driving a tandem hydrostatic pump, which supplies 4 hydrostatic wheel motors. The wheel motors contain sealed wet brakes which are applied automatically on engine shutdown. The speed, acceleration, and deceleration are all programmable. Seats are equipped with seatbelts. Lights actuate automatically in the direction of travel. The Diesel Rail Runner has electrically controlled wheel sanders. The Rail Runner is currently built for 42 inch and 48 inch gauge track, but can be built for any reasonable gauge. The Rail Runner is standard 190" long, 66" wide, and 73" tall, but Johnson Industries can build to fit the customers' specifications as needed. For sustained run time and pulling power, a diesel transporter is the way to go.

## Vehicle Specifications

- Approximately 5,500 lbs
- 60 or 74 hp, 4 cylinder Deutz engine
- Tandem hydrostatic pump drive
- 4 hydrostatic wheel motors
- Independent hard rubber spring suspension
- Sealed wet brakes in wheel motors apply on engine shut down
- Seats 8 men + driver comfortably
- Lights in both directions
- Brake and flashing lights available
- Fire suppression available, manual or automatic
- Horn

### Standard Dimensions:

• Width: 66"

• Height: 73" (with

• Overall Length: 190"

canopy as shown)