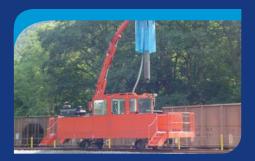

As with any commodity, the coal consumer and supplier want to be assured they are receiving and supplying the correct quality of product. The Uni-Sampler was developed to retrieve coal samples for testing from coal trucks, rail cars, and river or ocean barges. Depending on the customer need, the Uni-Sampler can be manufactured as a stationary pier-mounted unit, a mobile unit, a rail-mounted unit, or a boat/barge mounted unit.

Featuring a simple, rugged design, and rapid initial installation, the Rail Mounted Uni-Sampler from Johnson Industries is a great solution used around the world.

**SYSTEMS** 

Uni Sampler

Products Developed for: Mining, Utility, Municipality, Communication, Airport, Factory, Industrial, Construction, Medical, & Recreation Industries