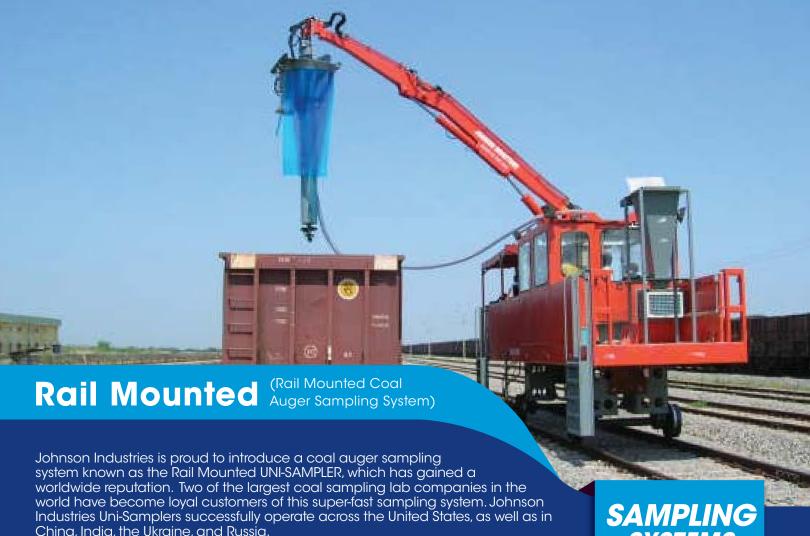

As with any commodity, the coal consumer and supplier want to be assured they are receiving and supplying the correct quality of product. The Uni-Sampler was developed to retrieve coal samples for testing from coal trucks, rail cars, and river or ocean barges. Depending on the customer need, the Uni-Sampler can be manufactured as a stationary pier-mounted unit, a mobile unit, a rail-mounted unit, or a boat/barge mounted unit.

Featuring a simple, rugged design, and rapid initial installation, the Rail Mounted Uni-Sampler from Johnson Industries is a great solution used around the world.

**SYSTEMS** 

Uni Sampler

Products Developed for: Mining, Utility, Municipality, Communication, Airport, Factory, Industrial, Construction, Medical, & Recreation Industries

## **Equipment Specifications**

- Diesel Powered Hydrostatic Drive
- Simple, rugged design
- Rapid initial installation
- Only one operator is required
- Low maintenance
- Comparatively low price
- Only 1 or 2 pounds of coal taken from each truck or rail car
- The primary splitting, crushing, and secondary sampling are done within the cone area of the auger assembly
- Reject falls immediately back into truck or rail car being sampled
- Fast cycle times are possible (30 seconds full cycle)
- no conveyor belts or shaker tables are required
- No carousel is needed
- Sample is weather protected
- The operator does not have to leave the cab to retrieve samples
- Is self-propelled on rail to sample rail cars