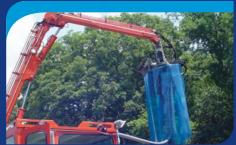

As with any commodity, the coal consumer and supplier want to be assured they are receiving and supplying the correct quality of product. The Uni-Sampler was developed to retrieve coal samples for testing from coal trucks, rail cars, and river or ocean barges. Depending on the customer need, the Uni-Sampler can be manufactured as a stationary pier-mounted unit, a mobile unit, a rail-mounted unit, or a boat/barge mounted unit.

## **Equipment Specifications**

- Diesel Powered Hydrostatic Drive
- Simple, rugged design
- Rapid initial installation
- Only one operator is required
- Low maintenance
- Comparatively low price
- Only 1 or 2 pounds of coal taken from each truck or rail car
- The primary splitting, crushing, and secondary sampling are done within the cone area of the auger assembly
- Reject falls immediately back into truck or rail car being sampled
- Fast cycle times are possible (30 seconds full cycle)
- no conveyor belts or shaker tables are required
- No carousel is needed
- Sample is weather protected
- The operator does not have to leave the cab to retrieve samples
- Is self-propelled on rail to sample rail cars