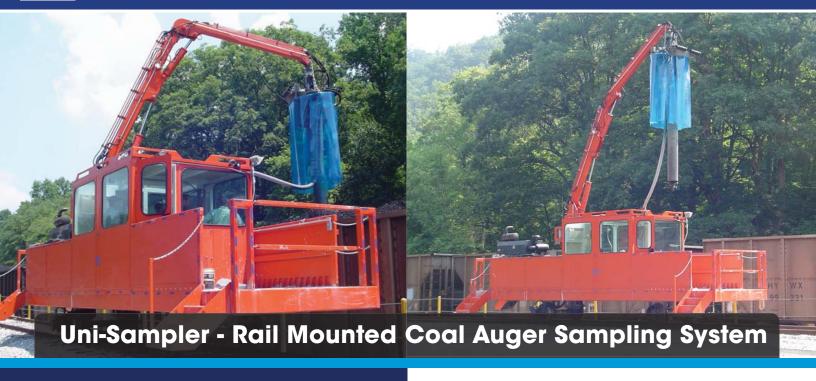

As with any commodity, the coal consumer and supplier want to be assured they are receiving and supplying the correct quality of product. The Uni-Sampler was developed to retrieve coal samples for testing from coal trucks, rail cars, and river or ocean barges. Depending on the customer need, the Uni-Sampler can be manufactured as a stationary pier-mounted unit, a mobile unit, a rail-mounted unit, or a boat/barge mounted unit.

Featuring a simple, rugged design, and rapid initial installation, the Rail Mounted Uni-Sampler from Johnson Industries is a great solution used around the world.

**SYSTEMS** 

Uni Sampler

Products Developed for: Mining, Utility, Municipality, Communication, Airport, Factory, Industrial, Construction, Medical, & Recreation Industries

## **Equipment Specifications**

- Diesel Powered Hydrostatic Drive
- Simple, rugged design
- Rapid initial installation
- Only one operator is required
- Low maintenance
- Comparatively low price
- Only 1 or 2 pounds of coal taken from each truck or rail car
- The primary splitting, crushing, and secondary sampling are done within the cone area of the auger assembly
- Reject falls immediately back into truck or rail car being sampled
- Fast cycle times are possible (30 seconds full cycle)
- no conveyor belts or shaker tables are required
- No carousel is needed
- Sample is weather protected
- The operator does not have to leave the cab to retrieve samples
- Is self-propelled on rail to sample rail cars