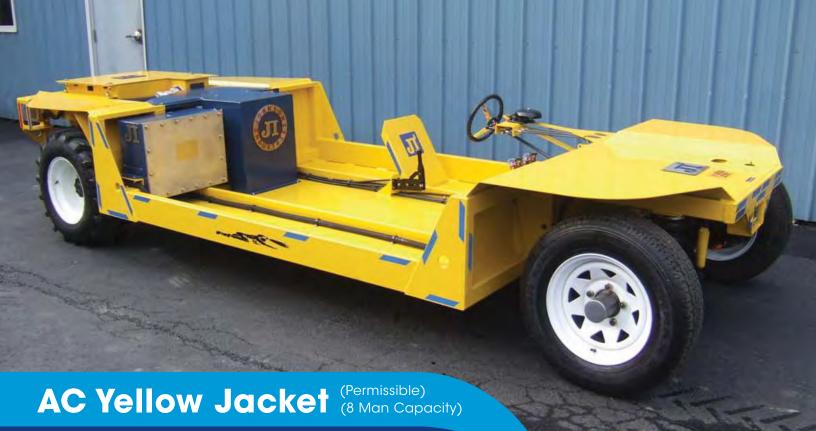

Designed and built for ruggedness and permissibility, the Yellow Jacket is generally used to carry up to 8 workers to the working face of a mine, but it can be used safely in any environment with explosive gas/air mixtures. The AC Yellow Jacket takes this to the next level with more run time and more power. The Yellow Jacket can be equipped with seats for comfort, if the overall height of the mine permits.

With features like planetary rear axle with internal wet brakes, and 3500 lb capacity front end with automatic hub greasers, the 8 man capacity AC Yellow Jacket is a great benefit in a variety of industries. Johnson Industries' Permissible AC Yellow Jacket is the ideal personnel carrier and is or can be used around the world in salt mines, coal mines, molybdenum mines, zinc mines, potash mines, gold mines, rock mines.

Featuring a 7000 lb planetary rear axle with wet disc brakes, panic switch, and a 96V DC industrial battery pack with included charger, the Permissible AC Yellow Jacket from Johnson Industries is a great solution for your industry's personnel carrier needs.