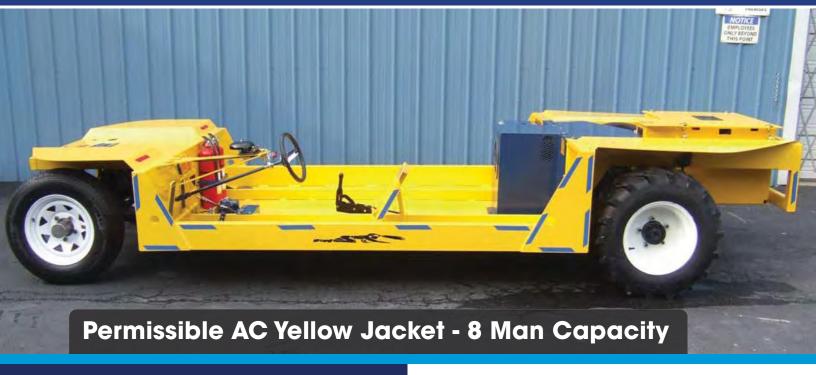

Designed and built for ruggedness and permissibility, the Yellow Jacket is generally used to carry up to 8 workers to the working face of a mine, but it can be used safely in any environment with explosive gas/air mixtures. The AC Yellow Jacket takes this to the next level with more run time and more power. The Yellow Jacket can be equipped with seats for comfort, if the overall height of the mine permits.

With features like planetary rear axle with internal wet brakes, and 3500 lb capacity front end with automatic hub greasers, the 8 man capacity AC Yellow Jacket is a great benefit in a variety of industries. Johnson Industries' Permissible AC Yellow Jacket is the ideal personnel carrier and is or can be used around the world in salt mines, coal mines, molybdenum mines, zinc mines, potash mines, gold mines, rock mines.

Featuring a 7000 lb planetary rear axle with wet disc brakes, panic switch, and a 96V DC industrial battery pack with included charger, the Permissible AC Yellow Jacket from Johnson Industries is a great solution for your industry's personnel carrier needs.