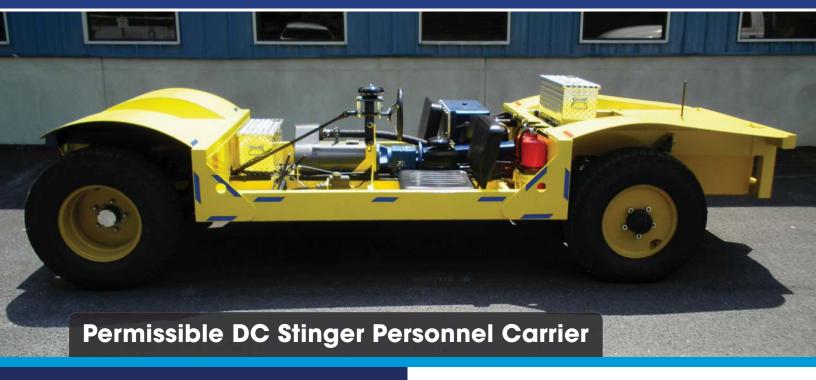

**DC Stinger** 

(Permissible)

Designed and built for ruggedness and permissibility, the Stinger has been the best inby personnel carrier in mining for years. The Stinger is generally used for carrying men or towing supplies to the working face of a mine, but it can be used safely in any environment with explosive gas/air mixtures. Ideal for fire boss or escorting inspectors through a mine.

Featuring a 10 HP, 72 volt DC with Speed Reducer, panic switch, and spring suspension, the Permissible Stinger Personnel Carrier from Johnson Industries is a great solution for your industry's personnel carrier needs.

## Vehicle Specifications

- MSHA permissible
- 2 man capacity
- 10 hp, 72 volt dc with speed reducer
- Industrial battery pack, charger included
- Steering shock
- Dana 44 rear axle with disc brakes or 7000 lbs planetary axle with wet disc brakes
- 3500 lb capacity front end w/ automatic hub greasers
- Panic switch
- Battery monitor
- Spring suspension

## Standard Dimensions:

• Width: 61"

• Overall Length: 161"

• Height: 24"

• Clearance: 7" - 11"