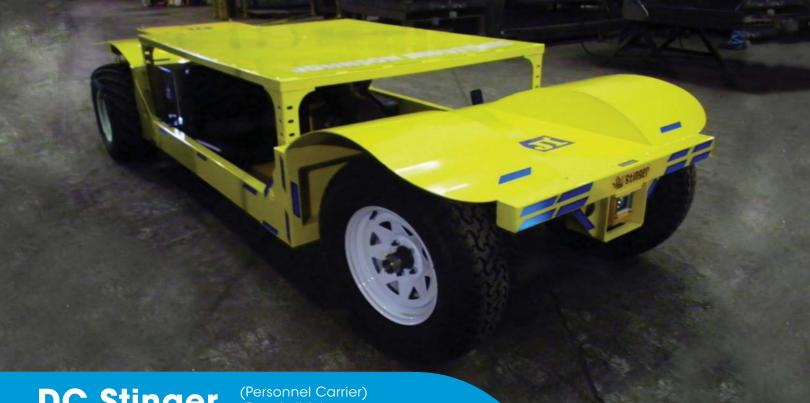

**DC Stinger** 

(Permissible)

Designed and built for ruggedness and permissibility, the Stinger has been the best inby personnel carrier in mining for years. The Stinger is generally used for carrying men or towing supplies to the working face of a mine, but it can be used safely in any environment with explosive gas/air mixtures. Ideal for fire boss or escorting inspectors through a mine.

Featuring a 10 HP, 72 volt DC with Speed Reducer, panic switch, and spring suspension, the Permissible Stinger Personnel Carrier from Johnson Industries is a great solution for your industry's personnel carrier needs.

## Vehicle Specifications

- MSHA permissible
- 2 man capacity
- 10 hp, 72 volt dc with speed reducer
- Industrial battery pack, charger included
- Steering shock
- Dana 44 rear axle with disc brakes or 7000 lbs planetary axle with wet disc brakes
- 3500 lb capacity front end w/ automatic hub greasers
- Panic switch
- Battery monitor
- Spring suspension