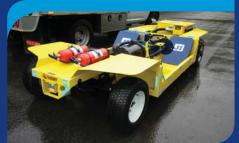

## **Available Options:**

- Fire suppression
- Air bag suspension
- Extra seating
- Heavy duty tubular front end
- Front disc brakes

- Strobe light
- Fire extinguisher
- Rescuer storage box
- 4-man seating
- Tilt steering